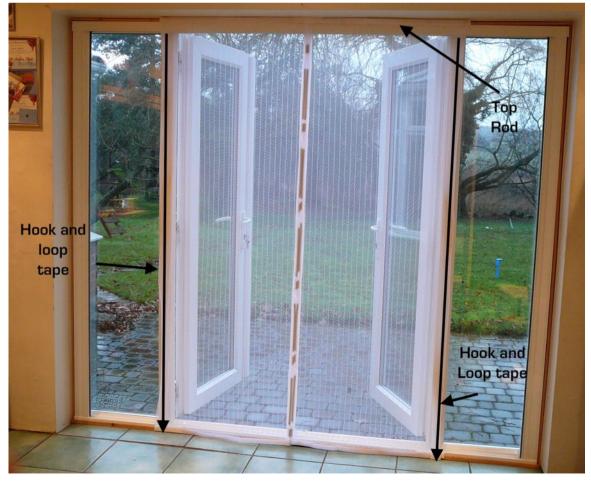

x 215

- 1. Make sure the door frame is clean.
- 2. Attach the top of the screen to the door frame with the hook and loop tape, or if it is wood use the supplied tacks
- 3. .Attach the sides of the screen to the door frame with the hook and loop tape, or if it is wood use the supplied tacks
- 4. Fold over any excess material, or remove if you wish, but avoid cutting the join at the top. (Please note that the material can be ironed, please make sure the iron is set on a warm temperature)
- 5. Cut the top rod (if ordered) to the required length, if necessary
- 6. You can trap the screen material in the top rod by pulling out the dowel and then pushing it back in place.
- 7. Put the top rod in position either with the supplied hook and loop tape, or with the supplied self tapping screws,